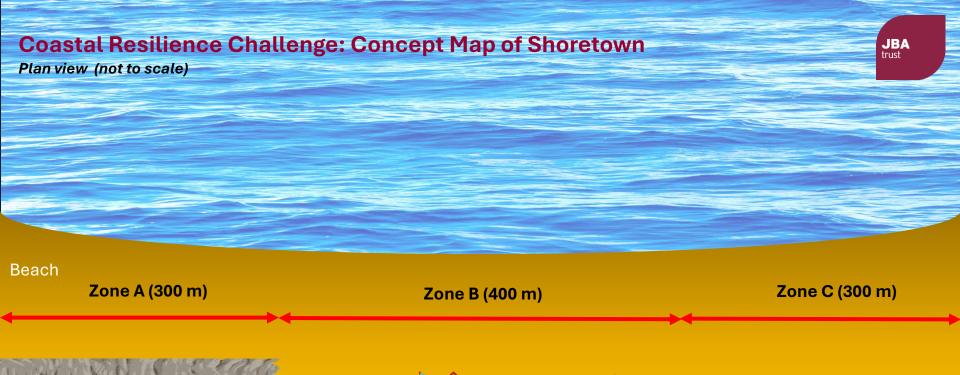

#### **Golf Course**

-

npermeable Wall

The golf course is popular with locals and tourists but the 18<sup>th</sup> hole is getting closer to the sea as the cliff erodes.

#### Shops and town centre

This is the heart of Shoretown, where people work and play. Locals and visitors pop into the shops and enjoy fish and chips or an ice cream on the beach.

### **Residential area**

## Car Park

In the summer months this car park is busy with locals and tourists accessing the beach and the shops.

Ρ

#### Sports fields

mpermeable Wall

Local teams play football here and the schools also uses the fields in term-time.